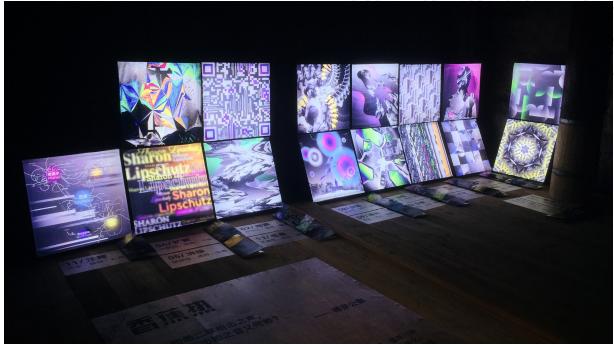

## You Lv

吕游

You Lv, a doctoral candidate in Academy of Arts &Design in 2019, Tsinghua University, a master's degree in Academy of Arts &Design, Tsinghua University in 2015, a visual designer, exhibition designer and illustrator. Under the tutelage of Professor Nan Chen, his main research direction is digital design thinking and methods. We are committed to the research of digital brand design and communication, virtual character design and multisensory narrative, and design prototypes for the possibility of a diverse future.

吕游,清华大学美术学院2019级博士研究生,2015级清华大学美术学院硕士研究生,视觉设计师、展览设计师、插画师。师承陈楠教授,主要研究方向为数字化设计思维与方法。致力于数字品牌设计与传播、虚拟角色设计以及多感官叙事的研究,以设计原型面向技术多样的未来进行可能性思辨。