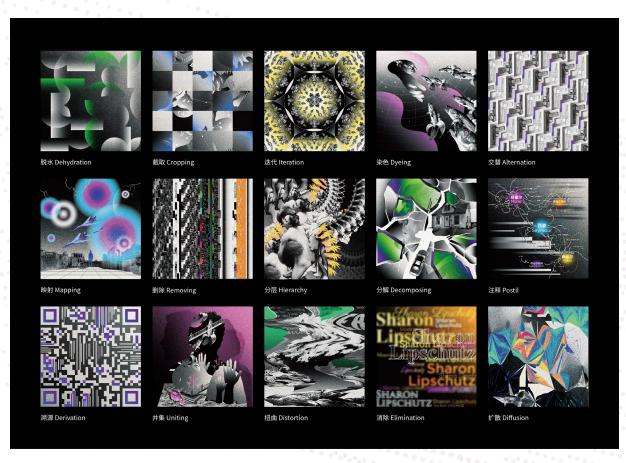

## You Lv

吕游

You Lv, a doctoral candidate in Academy of Arts &Design in 2019, Tsinghua University, a master's degree in Academy of Arts &Design, Tsinghua University in 2015, a visual designer, exhibition designer and illustrator. Under the tutelage of Professor Nan Chen, his main research direction is digital design thinking and methods. We are committed to the research of digital brand design and communication, virtual character design and multisensory narrative, and design prototypes for the possibility of a diverse future.

吕游,清华大学美术学院2019级博士研究生,2015级清华大学美术学院硕士研究生,视觉设计师、展览设计师、插画师。师承陈楠教授,主要研究方向为数字化设计思维与方法。致力于数字品牌设计与传播、虚拟角色设计以及多感官叙事的研究,以设计原型面向技术多样的未来进行可能性思辨。